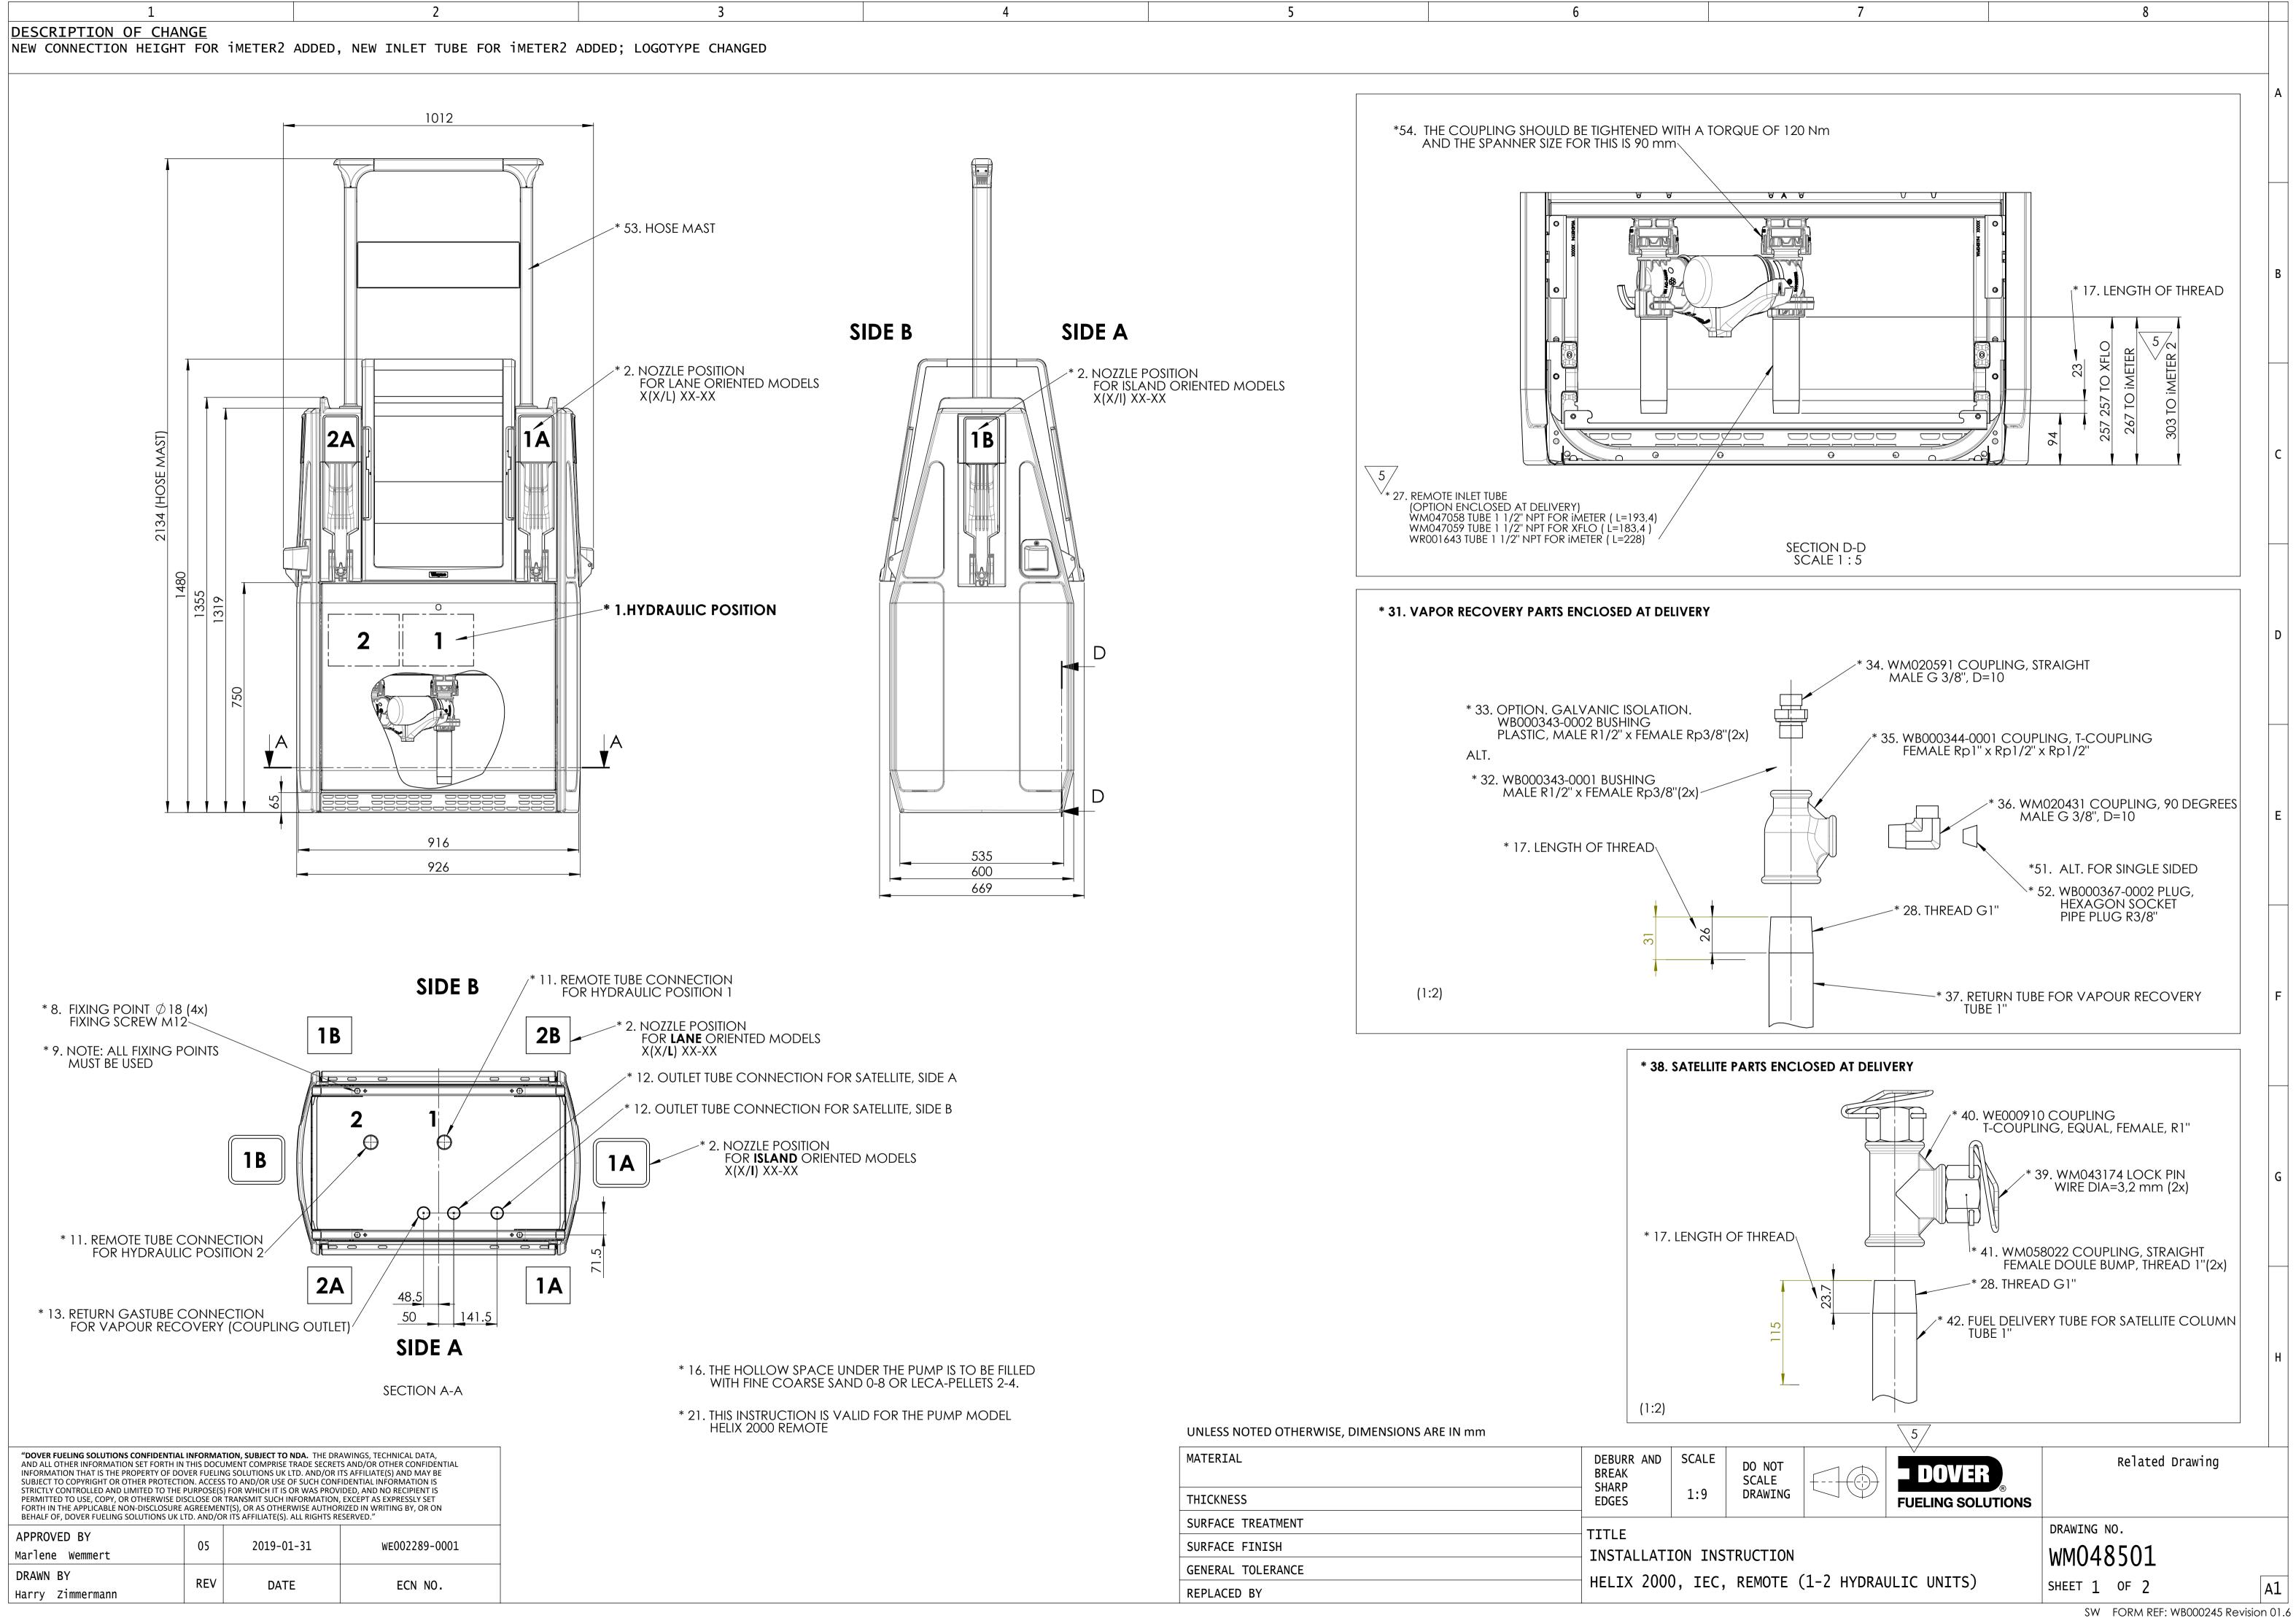

SIDE B

SIDE A

| Harry Zimmermann                                                                                                                                                                                                                                                                                                                                                                                                                                                                                                                                                                                                                                                                                                                           |     | DATE       | ECN NO.       |  |  |  |  |  |
|--------------------------------------------------------------------------------------------------------------------------------------------------------------------------------------------------------------------------------------------------------------------------------------------------------------------------------------------------------------------------------------------------------------------------------------------------------------------------------------------------------------------------------------------------------------------------------------------------------------------------------------------------------------------------------------------------------------------------------------------|-----|------------|---------------|--|--|--|--|--|
| DRAWN BY                                                                                                                                                                                                                                                                                                                                                                                                                                                                                                                                                                                                                                                                                                                                   | REV | DATE       | ECN NO.       |  |  |  |  |  |
| APPROVED BY<br>Marlene Wemmert                                                                                                                                                                                                                                                                                                                                                                                                                                                                                                                                                                                                                                                                                                             | 05  | 2019-01-31 | WE002289-0001 |  |  |  |  |  |
| AND ALL OTHER INFORMATION SETFORTH IN THIS DOCUMENT COMPRISE TRADE SECRETS AND/OR OTHER CONFIDENTIAL<br>INFORMATION THAT IS THE PROPERTY OF DOVER FUELING SOLUTIONS UK LTD. AND/OR ITS AFFILIATE(S) AND MAY BE<br>SUBJECT TO COPYRIGHT OR OTHER PROTECTION. ACCESS TO AND/OR USE OF SUCH CONFIDENTIAL INFORMATION IS<br>STRICTLY CONTROLLED AND LIMITED TO THE PURPOSE(S) FOR WHICH IT IS OR WAS PROVIDED, AND NO RECIPIENT IS<br>PERMITTED TO USE, COPY, OR OTHERWISE DISCLOSE OR TRANSMIT SUCH INFORMATION, EXCEPT AS EXPRESSLY SET<br>FORTH IN THE APPLICABLE NON-DISCLOSURE AGREEMENT(S), OR AS OTHERWISE AUTHORIZED IN WRITING BY, OR ON<br>BEHALF OF, DOVER FUELING SOLUTIONS UK LTD. AND/OR ITS AFFILIATE(S). ALL RIGHTS RESERVED." |     |            |               |  |  |  |  |  |

"DOVER FUELING SOLUTIONS CONFIDENTIAL INFORMATION, SUBJECT TO NDA. THE DRAWINGS, TECHNICAL DATA,

\* 21. THIS INSTRUCTION IS VALID FOR HELIX 2000 REMOTE MODELS WITH 1-2 HYDRAULIC UNITS ACCORDING TO DOCUMENT ( HYDRAULIC CONFIGURATIONS WM042531 )

5

4

| Model                 | Flow Rates L/min  | Equip. Sides<br>(NOZZLE) | Nozzle Position          | Hydraulic |
|-----------------------|-------------------|--------------------------|--------------------------|-----------|
| S(X/I) 11-11R         | 40/40             | A + B                    | 1A + 1B ISLAND           | 1         |
| S(X/I) 11-110R        | 40                | Α                        | 1A ISLAND                | 1         |
| S(X/I) 11-110R 90     | 90                | Α                        | 1A ISLAND                | 1         |
| S(X/I) 11-210R 120    | 120               | Α                        | 1A ISLAND                | 1 + 2     |
| S(X/I) 11-210R SAT    | 120               | Α                        | 1A ISLAND                | 1 + 2     |
| S(X/I) 22-211R        | 40/40             | A + B                    | 1A + 1B ISLAND           | 1 + 2     |
| S(X/I) 11-211R 120/40 | 120/40            | A + B                    | 1A + 1B ISLAND           | 1 + 2     |
| S(X/I) 11-211R 120    | 120/120 (90SIM)   | A+ B                     | 1A + 1B ISLAND           | 1 + 2     |
| S(X/LU) 11-11R        | 40/40             | A + B                    | 1A + 1B LANE             | 1         |
| S(X/LU) 11-21R 120    | 120/120 (90 SIM.) | A + B                    | 1A + 1B LANE             | 1 + 2     |
| S(X/L) 11-210R 120    | 120               | Α                        | 1A LANE                  | 1 + 2     |
| S(X/L) 11-211R 120/40 | 120/40            | A + B                    | 1A + 1B LANE             | 1 + 2     |
| S(X/LU) 22-22R        | 40/40, 40/40      | A + B                    | 1A + 1B, 2A + 2B<br>LANE | 1 + 2     |
| S(X/LU) 22-220R       | 40,40             | A + B                    | 1A + 2A LANE             | 1 + 2     |