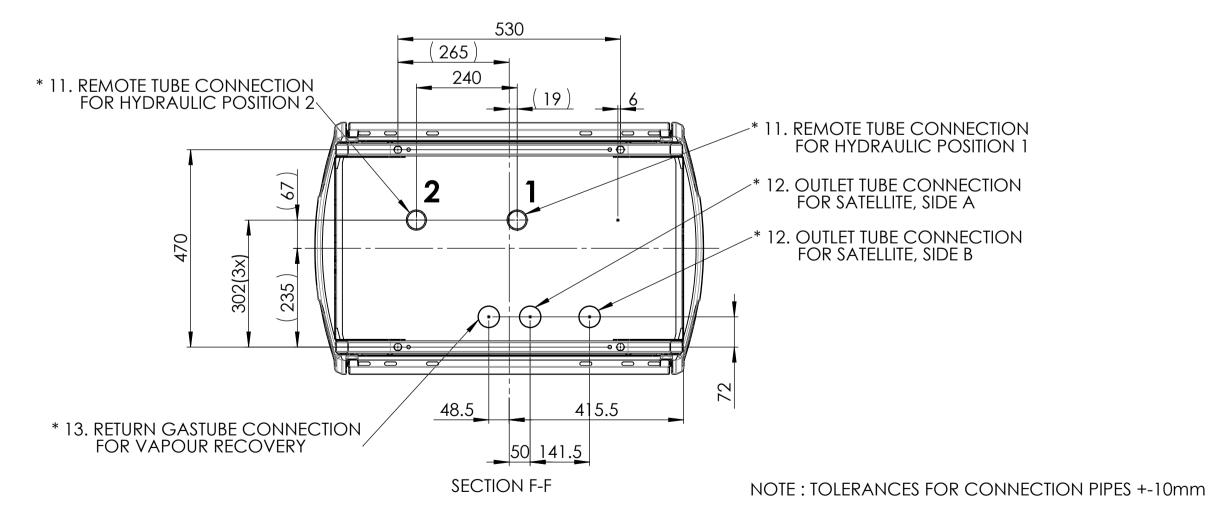

SIDE B

SIDE A

| Harry Zimmermann                                                                                                                                                                                                                                                                                                                                                                                                                                                                                                                                                                                                                                                                                                                           |     | DATE       | ECN NO.       |  |  |  |  |  |
|--------------------------------------------------------------------------------------------------------------------------------------------------------------------------------------------------------------------------------------------------------------------------------------------------------------------------------------------------------------------------------------------------------------------------------------------------------------------------------------------------------------------------------------------------------------------------------------------------------------------------------------------------------------------------------------------------------------------------------------------|-----|------------|---------------|--|--|--|--|--|
| DRAWN BY                                                                                                                                                                                                                                                                                                                                                                                                                                                                                                                                                                                                                                                                                                                                   | REV | DATE       | ECN NO.       |  |  |  |  |  |
| APPROVED BY<br>Marlene Wemmert                                                                                                                                                                                                                                                                                                                                                                                                                                                                                                                                                                                                                                                                                                             | 05  | 2019-01-31 | WE002289-0001 |  |  |  |  |  |
| AND ALL OTHER INFORMATION SETFORTH IN THIS DOCUMENT COMPRISE TRADE SECRETS AND/OR OTHER CONFIDENTIAL<br>INFORMATION THAT IS THE PROPERTY OF DOVER FUELING SOLUTIONS UK LTD. AND/OR ITS AFFILIATE(S) AND MAY BE<br>SUBJECT TO COPYRIGHT OR OTHER PROTECTION. ACCESS TO AND/OR USE OF SUCH CONFIDENTIAL INFORMATION IS<br>STRICTLY CONTROLLED AND LIMITED TO THE PURPOSE(S) FOR WHICH IT IS OR WAS PROVIDED, AND NO RECIPIENT IS<br>PERMITTED TO USE, COPY, OR OTHERWISE DISCLOSE OR TRANSMIT SUCH INFORMATION, EXCEPT AS EXPRESSLY SET<br>FORTH IN THE APPLICABLE NON-DISCLOSURE AGREEMENT(S), OR AS OTHERWISE AUTHORIZED IN WRITING BY, OR ON<br>BEHALF OF, DOVER FUELING SOLUTIONS UK LTD. AND/OR ITS AFFILIATE(S). ALL RIGHTS RESERVED." |     |            |               |  |  |  |  |  |